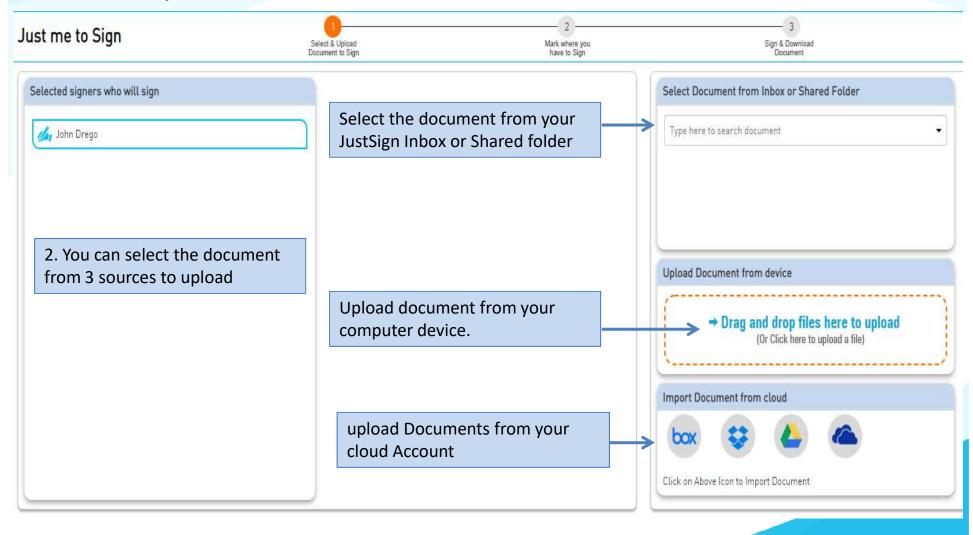

## **How To Upload Documents**

1. Select from option 'Who will Sign' upon your login

### **How To Upload Documents**